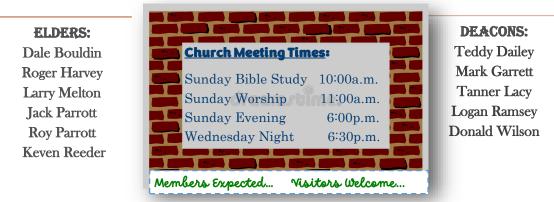

| Attendance for last week |    |
|--------------------------|----|
| Sunday A.M. Bible Study  | 73 |
| Sunday A.M. Worship      | 89 |
| Sunday P.M.              | 47 |
| Wed. Bible Study         | 48 |