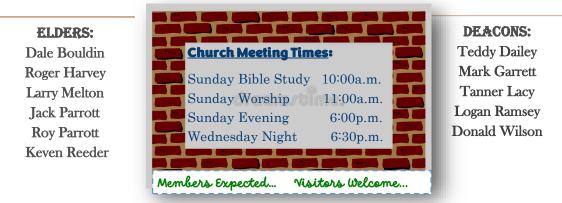

> Willa Dean Mayberry's new home address: C/O Jeff Mayberry 10599 N. Keppel Lane Mooresville, IN 46158

Upcoming Church Events.... \*Ladies Card Fellowship on August 24th.

| Attendance for last week |                                                               |
|--------------------------|---------------------------------------------------------------|
| Sunday A.M. Bible Study  | 71                                                            |
| Sunday A.M. Worship      | 96                                                            |
| Sunday P.M.              | 49                                                            |
| Wed. Bible Study         | 55                                                            |
|                          | Sunday A.M. Bible Study<br>Sunday A.M. Worship<br>Sunday P.M. |